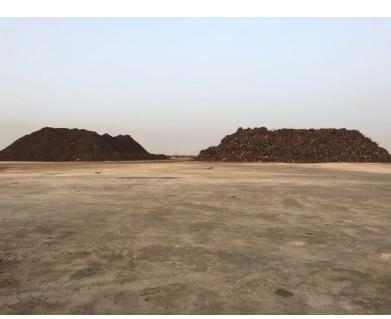

Sailing
- Equipment Used
- Idle Duration

- : M/V ORIENT DYNASTY
- : Scrap
- : 44,013.36 Tons
- : 1410 23<sup>rd</sup> of March 2018
- Operation Finish : 1345 01<sup>th</sup> of April 2018
  - : 0435 23<sup>rh</sup> of March 2018
    - : 1830 01<sup>th</sup> of April 2018
  - : 3 Vessel Cranes
    - : Total 17 Hours idle waiting because of truck problem
- Hours Operated : 216 Hours (Rounded)
- Net Operation Duration: 199 Hours (Rounded)
- Actual Performance : 204 tons per hour
- Theorical Performance : 221 tons per hour

#### AMSTEEL handled very successfully



### **Operational Preparation**





#### Vessel is berthing





# **Discharge Operations**





# **Discharge Operations**





# **Discharge Operations**









# **Night Shift Operation**





# **Back Side Operation**









## **Equipment Inside of Vessel**





# **Repair Operation**





### **Operations Completed**

M/V ORIENT DYNASTY discharged successfully





## Thanks For Queries sales@amsteel.com info@amsteel.com

SC SONIA



2017 © The information in this document, is the property of Amsteel Port & Steel Operations and is strictly private and confidential.

www.amsteel.com