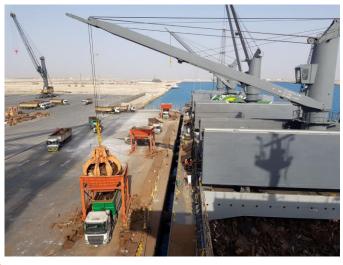

Name
  - Cargo
- Quantity
- Operation Start
- Vessel Berthing
- Vessel Sailing
- Equipment Used
- Idle Duration

- : M/V ORIENT DYNASTY
- : Scrap
- : 44,013.36 Tons
- : 1410 23<sup>rd</sup> of March 2018
- Operation Finish : 1345 01<sup>th</sup> of April 2018
  - : 0435 23<sup>rh</sup> of March 2018
    - : 1830 01<sup>th</sup> of April 2018
  - : 3 Vessel Cranes
    - : Total 17 Hours idle waiting because of truck problem
- Hours Operated : 216 Hours (Rounded)
- Net Operation Duration: 199 Hours (Rounded)
- Actual Performance : 204 tons per hour
- Theorical Performance : 221 tons per hour

#### AMSTEEL handled very successfully



### **Operational Preparation**





#### Vessel is berthing





# **Discharge Operations**





# **Discharge Operations**





# **Discharge Operations**









# **Night Shift Operation**





# **Back Side Operation**









## **Equipment Inside of Vessel**





# **Repair Operation**





### **Operations Completed**

M/V ORIENT DYNASTY discharged successfully





## Thanks For Queries sales@amsteel.com info@amsteel.com

SC SONIA



2017 © The information in this document, is the property of Amsteel Port & Steel Operations and is strictly private and confidential.

www.amsteel.com