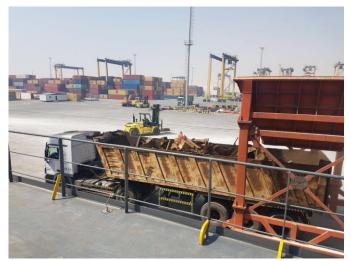

l Name
  - Cargo
- Quantity
- Operation Start
- Vessel Berthing
- Vessel Sailing
- Equipment Used
- Idle Duration

- : M/V ORIENT DYNASTY
- : Scrap
- : 44,013.36 Tons
- : 1410 23<sup>rd</sup> of March 2018
- Operation Finish : 1345 01<sup>th</sup> of April 2018
  - : 0435 23<sup>rh</sup> of March 2018
    - : 1830 01<sup>th</sup> of April 2018
  - : 3 Vessel Cranes
    - : Total 17 Hours idle waiting because of truck problem
- Hours Operated : 216 Hours (Rounded)
- Net Operation Duration: 199 Hours (Rounded)
- Actual Performance : 204 tons per hour
- Theorical Performance : 221 tons per hour

#### AMSTEEL handled very successfully



### **Operational Preparation**





#### Vessel is berthing





# **Discharge Operations**





# **Discharge Operations**





# **Discharge Operations**









# **Night Shift Operation**





# **Back Side Operation**









## **Equipment Inside of Vessel**





# **Repair Operation**





### **Operations Completed**

M/V ORIENT DYNASTY discharged successfully





## Thanks For Queries sales@amsteel.com info@amsteel.com

SC SONIA



2017 © The information in this document, is the property of Amsteel Port & Steel Operations and is strictly private and confidential.

www.amsteel.com