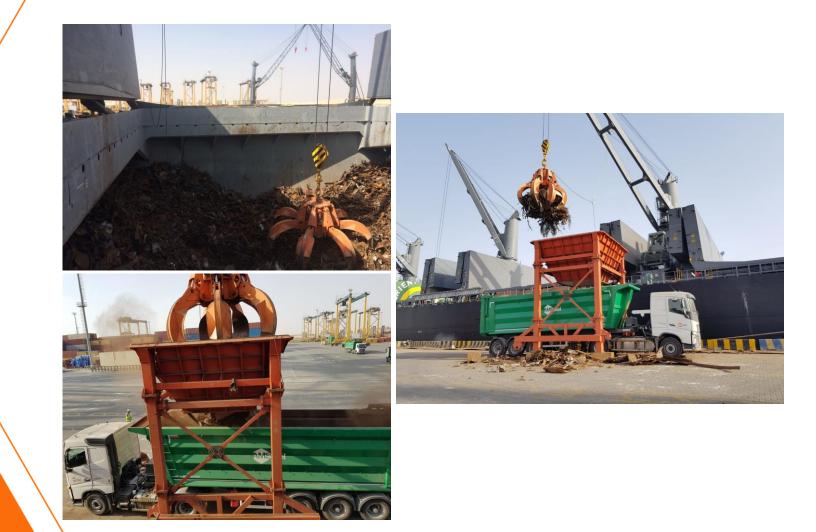

discharged successfully

- Vessel Name
  - Cargo
- Quantity
- Operation Start
- Vessel Berthing
- Vessel Sailing
- Equipment Used
- Idle Duration

- : M/V ORIENT DYNASTY
- : Scrap
- : 44,013.36 Tons
- : 1410 23<sup>rd</sup> of March 2018
- Operation Finish : 1345 01<sup>th</sup> of April 2018
  - : 0435 23<sup>rh</sup> of March 2018
    - : 1830 01<sup>th</sup> of April 2018
  - : 3 Vessel Cranes
    - : Total 17 Hours idle waiting because of truck problem
- Hours Operated : 216 Hours (Rounded)
- Net Operation Duration: 199 Hours (Rounded)
- Actual Performance : 204 tons per hour
- Theorical Performance : 221 tons per hour

#### AMSTEEL handled very successfully



### **Operational Preparation**





#### Vessel is berthing





# **Discharge Operations**





# **Discharge Operations**





# **Discharge Operations**









# **Night Shift Operation**





# **Back Side Operation**









## **Equipment Inside of Vessel**





# **Repair Operation**





### **Operations Completed**

M/V ORIENT DYNASTY discharged successfully





## Thanks For Queries sales@amsteel.com info@amsteel.com

SC SONIA



2017 © The information in this document, is the property of Amsteel Port & Steel Operations and is strictly private and confidential.

www.amsteel.com