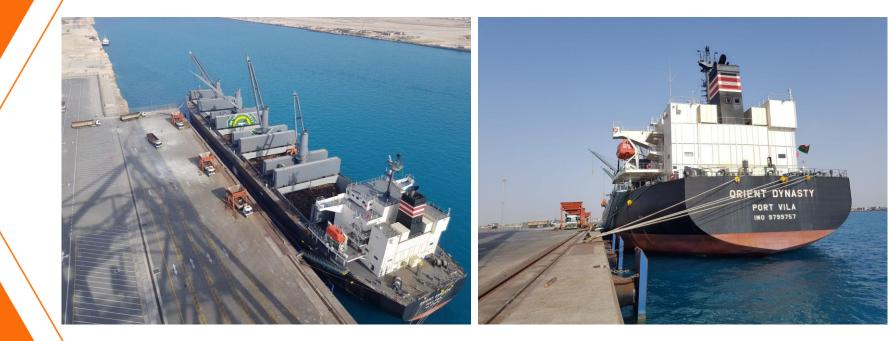

### Scrap Vessel of KAP

M/V ORIENT DYNASTY discharged successfully

- Vessel Name
  - Cargo
- Quantity
- Operation Start
- Vessel Berthing
- Vessel Sailing
- Equipment Used
- Idle Duration

- : M/V ORIENT DYNASTY
- : Scrap
- : 44,013.36 Tons
- : 1410 23<sup>rd</sup> of March 2018
- Operation Finish : 1345 01<sup>th</sup> of April 2018
  - : 0435 23<sup>rh</sup> of March 2018
    - : 1830 01<sup>th</sup> of April 2018
  - : 3 Vessel Cranes
    - : Total 17 Hours idle waiting because of truck problem
- Hours Operated : 216 Hours (Rounded)
- Net Operation Duration: 199 Hours (Rounded)
- Actual Performance : 204 tons per hour
- Theorical Performance : 221 tons per hour

### **Operations Completed**

M/V ORIENT DYNASTY discharged successfully