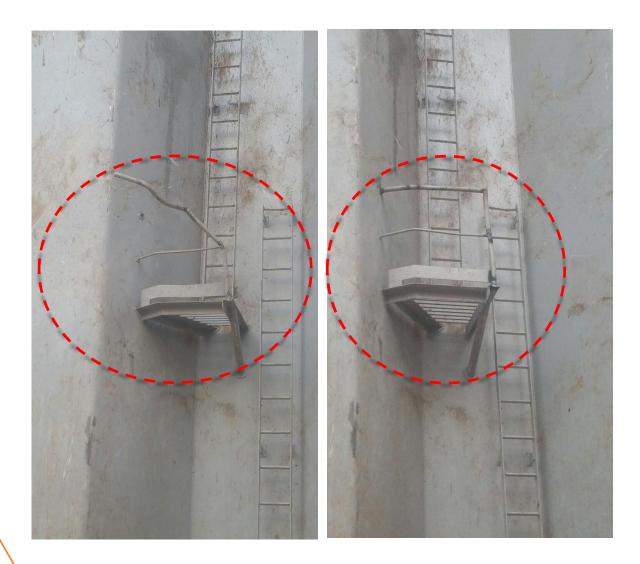

: Scrap
- : 44,013.36 Tons
- : 1410 23<sup>rd</sup> of March 2018
- Operation Finish : 1345 01<sup>th</sup> of April 2018
  - : 0435 23<sup>rh</sup> of March 2018
    - : 1830 01<sup>th</sup> of April 2018
  - : 3 Vessel Cranes
    - : Total 17 Hours idle waiting because of truck problem
- Hours Operated : 216 Hours (Rounded)
- Net Operation Duration: 199 Hours (Rounded)
- Actual Performance : 204 tons per hour
- Theorical Performance : 221 tons per hour

#### AMSTEEL handled very successfully



### **Operational Preparation**





#### Vessel is berthing





# **Discharge Operations**





# **Discharge Operations**





# **Discharge Operations**









# **Night Shift Operation**





# **Back Side Operation**









## **Equipment Inside of Vessel**





# **Repair Operation**





### **Operations Completed**

M/V ORIENT DYNASTY discharged successfully





## Thanks For Queries sales@amsteel.com info@amsteel.com

SC SONIA



2017 © The information in this document, is the property of Amsteel Port & Steel Operations and is strictly private and confidential.

www.amsteel.com