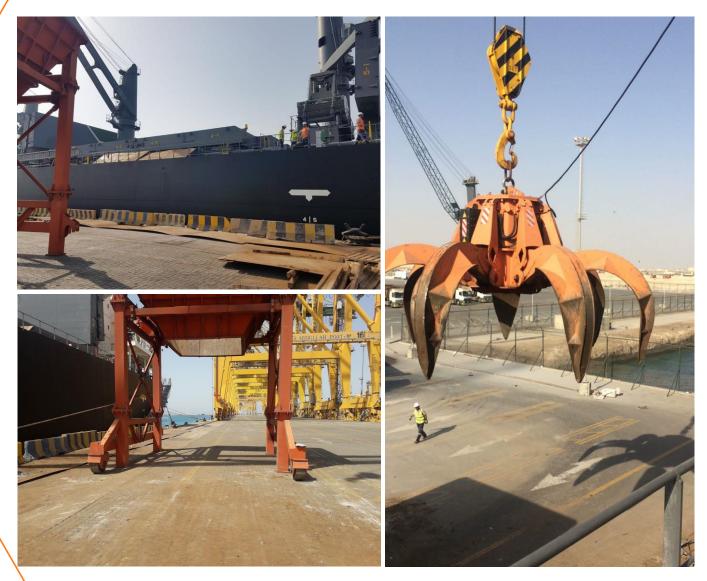

Report

M/V ORIENT DYNASTY Operation Report





### Scrap Vessel of KAP

M/V ORIENT DYNASTY discharged successfully

- Vessel Name
  - Cargo
- Quantity
- Operation Start
- Vessel Berthing
- Vessel Sailing
- Equipment Used
- Idle Duration

- : M/V ORIENT DYNASTY
- : Scrap
- : 44,013.36 Tons
- : 1410 23<sup>rd</sup> of March 2018
- Operation Finish : 1345 01<sup>th</sup> of April 2018
  - : 0435 23<sup>rh</sup> of March 2018
    - : 1830 01<sup>th</sup> of April 2018
  - : 3 Vessel Cranes
    - : Total 17 Hours idle waiting because of truck problem
- Hours Operated : 216 Hours (Rounded)
- Net Operation Duration: 199 Hours (Rounded)
- Actual Performance : 204 tons per hour
- Theorical Performance : 221 tons per hour

#### AMSTEEL handled very successfully



### **Operational Preparation**





#### Vessel is berthing





# **Discharge Operations**





# **Discharge Operations**





# **Discharge Operations**









# **Night Shift Operation**





# **Back Side Operation**









## **Equipment Inside of Vessel**





# **Repair Operation**





### **Operations Completed**

M/V ORIENT DYNASTY discharged successfully





## Thanks For Queries sales@amsteel.com info@amsteel.com

SC SONIA



2017 © The information in this document, is the property of Amsteel Port & Steel Operations and is strictly private and confidential.

www.amsteel.com