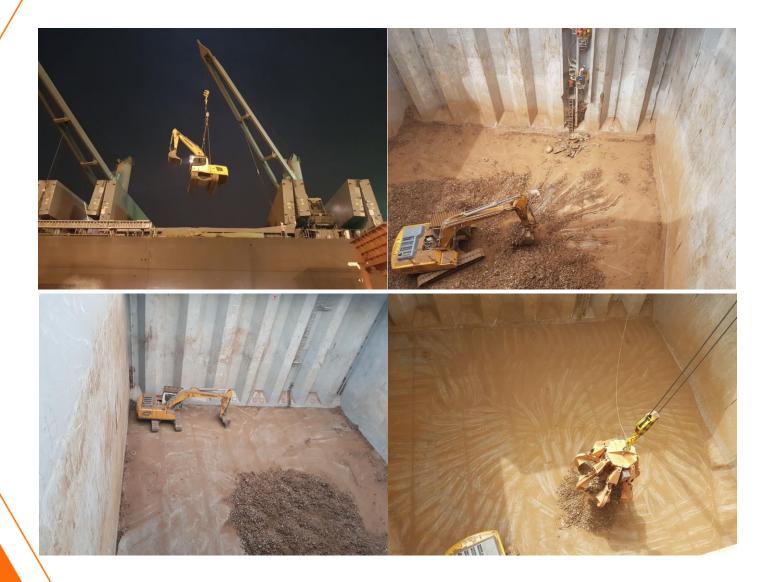

on

- : M/V ORIENT DYNASTY
- : Scrap
- : 44,013.36 Tons
- : 1410 23<sup>rd</sup> of March 2018
- Operation Finish : 1345 01<sup>th</sup> of April 2018
  - : 0435 23<sup>rh</sup> of March 2018
    - : 1830 01<sup>th</sup> of April 2018
  - : 3 Vessel Cranes
    - : Total 17 Hours idle waiting because of truck problem
- Hours Operated : 216 Hours (Rounded)
- Net Operation Duration: 199 Hours (Rounded)
- Actual Performance : 204 tons per hour
- Theorical Performance : 221 tons per hour

#### AMSTEEL handled very successfully



### **Operational Preparation**





#### Vessel is berthing





# **Discharge Operations**





# **Discharge Operations**





# **Discharge Operations**









# **Night Shift Operation**





# **Back Side Operation**









## **Equipment Inside of Vessel**





# **Repair Operation**





### **Operations Completed**

M/V ORIENT DYNASTY discharged successfully





## Thanks For Queries sales@amsteel.com info@amsteel.com

SC SONIA



2017 © The information in this document, is the property of Amsteel Port & Steel Operations and is strictly private and confidential.

www.amsteel.com