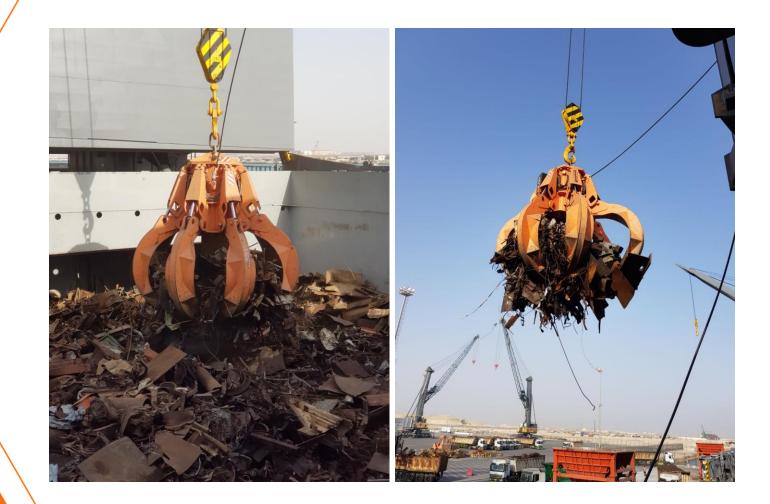

ssel of KAP

M/V ORIENT DYNASTY discharged successfully

- Vessel Name
  - Cargo
- Quantity
- Operation Start
- Vessel Berthing
- Vessel Sailing
- Equipment Used
- Idle Duration

- : M/V ORIENT DYNASTY
- : Scrap
- : 44,013.36 Tons
- : 1410 23<sup>rd</sup> of March 2018
- Operation Finish : 1345 01<sup>th</sup> of April 2018
  - : 0435 23<sup>rh</sup> of March 2018
    - : 1830 01<sup>th</sup> of April 2018
  - : 3 Vessel Cranes
    - : Total 17 Hours idle waiting because of truck problem
- Hours Operated : 216 Hours (Rounded)
- Net Operation Duration: 199 Hours (Rounded)
- Actual Performance : 204 tons per hour
- Theorical Performance : 221 tons per hour

#### AMSTEEL handled very successfully



### **Operational Preparation**





#### Vessel is berthing





# **Discharge Operations**





# **Discharge Operations**





# **Discharge Operations**









# **Night Shift Operation**





# **Back Side Operation**









## **Equipment Inside of Vessel**





# **Repair Operation**





### **Operations Completed**

M/V ORIENT DYNASTY discharged successfully





## Thanks For Queries sales@amsteel.com info@amsteel.com

SC SONIA



2017 © The information in this document, is the property of Amsteel Port & Steel Operations and is strictly private and confidential.

www.amsteel.com