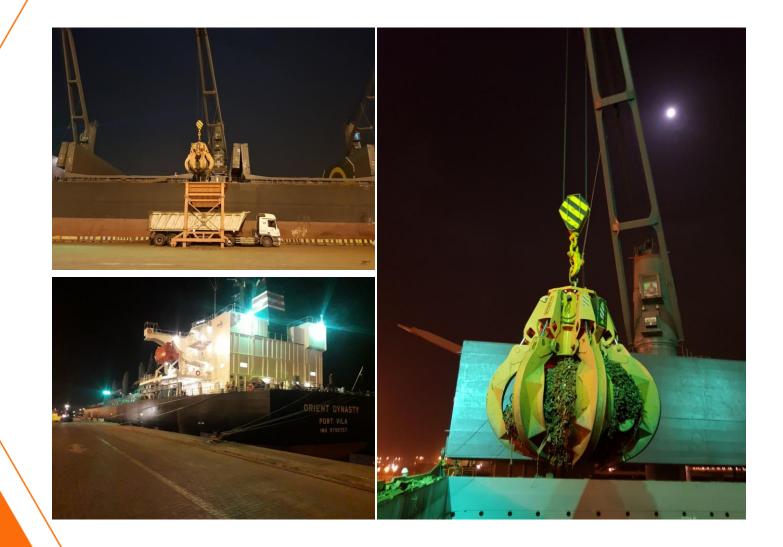

on Start
- Vessel Berthing
- Vessel Sailing
- Equipment Used
- Idle Duration

- : M/V ORIENT DYNASTY
- : Scrap
- : 44,013.36 Tons
- : 1410 23<sup>rd</sup> of March 2018
- Operation Finish : 1345 01<sup>th</sup> of April 2018
  - : 0435 23<sup>rh</sup> of March 2018
    - : 1830 01<sup>th</sup> of April 2018
  - : 3 Vessel Cranes
    - : Total 17 Hours idle waiting because of truck problem
- Hours Operated : 216 Hours (Rounded)
- Net Operation Duration: 199 Hours (Rounded)
- Actual Performance : 204 tons per hour
- Theorical Performance : 221 tons per hour

#### AMSTEEL handled very successfully



### **Operational Preparation**





#### Vessel is berthing





# **Discharge Operations**





# **Discharge Operations**





# **Discharge Operations**









# **Night Shift Operation**





# **Back Side Operation**









## **Equipment Inside of Vessel**





# **Repair Operation**





### **Operations Completed**

M/V ORIENT DYNASTY discharged successfully





## Thanks For Queries sales@amsteel.com info@amsteel.com

SC SONIA



2017 © The information in this document, is the property of Amsteel Port & Steel Operations and is strictly private and confidential.

www.amsteel.com