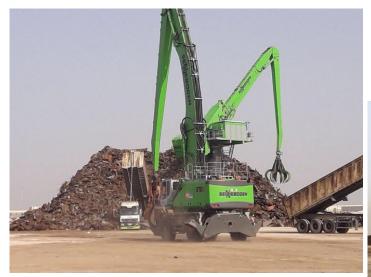

ssel Sailing
- Equipment Used
- Idle Duration

- : M/V ORIENT DYNASTY
- : Scrap
- : 44,013.36 Tons
- : 1410 23<sup>rd</sup> of March 2018
- Operation Finish : 1345 01<sup>th</sup> of April 2018
  - : 0435 23<sup>rh</sup> of March 2018
    - : 1830 01<sup>th</sup> of April 2018
  - : 3 Vessel Cranes
    - : Total 17 Hours idle waiting because of truck problem
- Hours Operated : 216 Hours (Rounded)
- Net Operation Duration: 199 Hours (Rounded)
- Actual Performance : 204 tons per hour
- Theorical Performance : 221 tons per hour

#### AMSTEEL handled very successfully



### **Operational Preparation**





#### Vessel is berthing





# **Discharge Operations**





# **Discharge Operations**





# **Discharge Operations**









# **Night Shift Operation**





# **Back Side Operation**









## **Equipment Inside of Vessel**





# **Repair Operation**





### **Operations Completed**

M/V ORIENT DYNASTY discharged successfully





## Thanks For Queries sales@amsteel.com info@amsteel.com

SC SONIA



2017 © The information in this document, is the property of Amsteel Port & Steel Operations and is strictly private and confidential.

www.amsteel.com