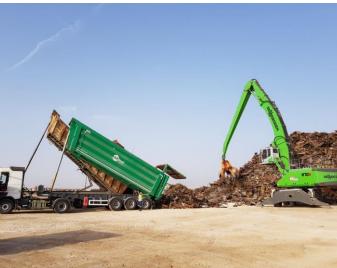

el Sailing
- Equipment Used
- Idle Duration

- : M/V ORIENT DYNASTY
- : Scrap
- : 44,013.36 Tons
- : 1410 23<sup>rd</sup> of March 2018
- Operation Finish : 1345 01<sup>th</sup> of April 2018
  - : 0435 23<sup>rh</sup> of March 2018
    - : 1830 01<sup>th</sup> of April 2018
  - : 3 Vessel Cranes
    - : Total 17 Hours idle waiting because of truck problem
- Hours Operated : 216 Hours (Rounded)
- Net Operation Duration: 199 Hours (Rounded)
- Actual Performance : 204 tons per hour
- Theorical Performance : 221 tons per hour

#### AMSTEEL handled very successfully



### **Operational Preparation**





#### Vessel is berthing





# **Discharge Operations**





# **Discharge Operations**





# **Discharge Operations**









# **Night Shift Operation**





# **Back Side Operation**









## **Equipment Inside of Vessel**





# **Repair Operation**





### **Operations Completed**

M/V ORIENT DYNASTY discharged successfully





## Thanks For Queries sales@amsteel.com info@amsteel.com

SC SONIA



2017 © The information in this document, is the property of Amsteel Port & Steel Operations and is strictly private and confidential.

www.amsteel.com