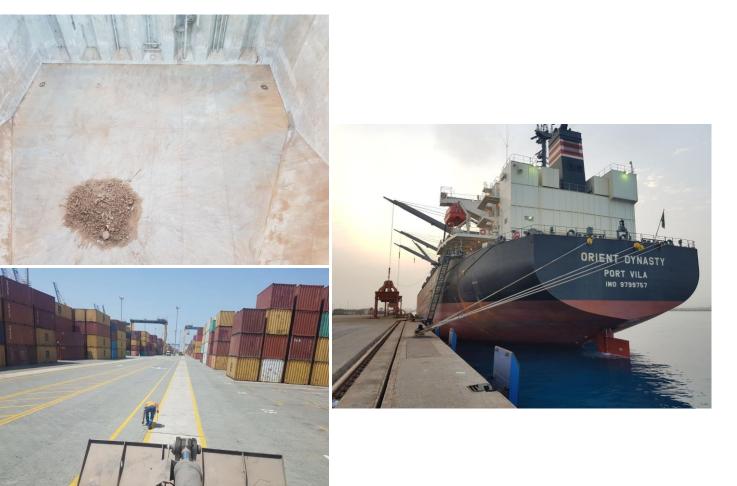

Finish : 1345 01<sup>th</sup> of April 2018
  - : 0435 23<sup>rh</sup> of March 2018
    - : 1830 01<sup>th</sup> of April 2018
  - : 3 Vessel Cranes
    - : Total 17 Hours idle waiting because of truck problem
- Hours Operated : 216 Hours (Rounded)
- Net Operation Duration: 199 Hours (Rounded)
- Actual Performance : 204 tons per hour
- Theorical Performance : 221 tons per hour

#### AMSTEEL handled very successfully



### **Operational Preparation**





#### Vessel is berthing





# **Discharge Operations**





# **Discharge Operations**





# **Discharge Operations**









# **Night Shift Operation**





# **Back Side Operation**









## **Equipment Inside of Vessel**





# **Repair Operation**





### **Operations Completed**

M/V ORIENT DYNASTY discharged successfully





## Thanks For Queries sales@amsteel.com info@amsteel.com

SC SONIA



2017 © The information in this document, is the property of Amsteel Port & Steel Operations and is strictly private and confidential.

www.amsteel.com