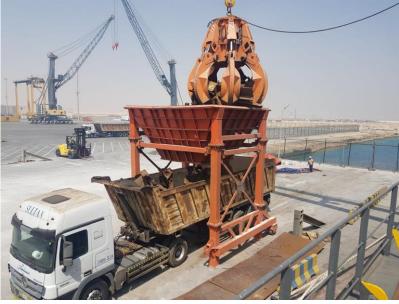

me
  - Cargo
- Quantity
- Operation Start
- Vessel Berthing
- Vessel Sailing
- Equipment Used
- Idle Duration

- : M/V ORIENT DYNASTY
- : Scrap
- : 44,013.36 Tons
- : 1410 23<sup>rd</sup> of March 2018
- Operation Finish : 1345 01<sup>th</sup> of April 2018
  - : 0435 23<sup>rh</sup> of March 2018
    - : 1830 01<sup>th</sup> of April 2018
  - : 3 Vessel Cranes
    - : Total 17 Hours idle waiting because of truck problem
- Hours Operated : 216 Hours (Rounded)
- Net Operation Duration: 199 Hours (Rounded)
- Actual Performance : 204 tons per hour
- Theorical Performance : 221 tons per hour

#### AMSTEEL handled very successfully



### **Operational Preparation**





#### Vessel is berthing





# **Discharge Operations**





# **Discharge Operations**





# **Discharge Operations**









# **Night Shift Operation**





# **Back Side Operation**









## **Equipment Inside of Vessel**





# **Repair Operation**





### **Operations Completed**

M/V ORIENT DYNASTY discharged successfully





## Thanks For Queries sales@amsteel.com info@amsteel.com

SC SONIA



2017 © The information in this document, is the property of Amsteel Port & Steel Operations and is strictly private and confidential.

www.amsteel.com